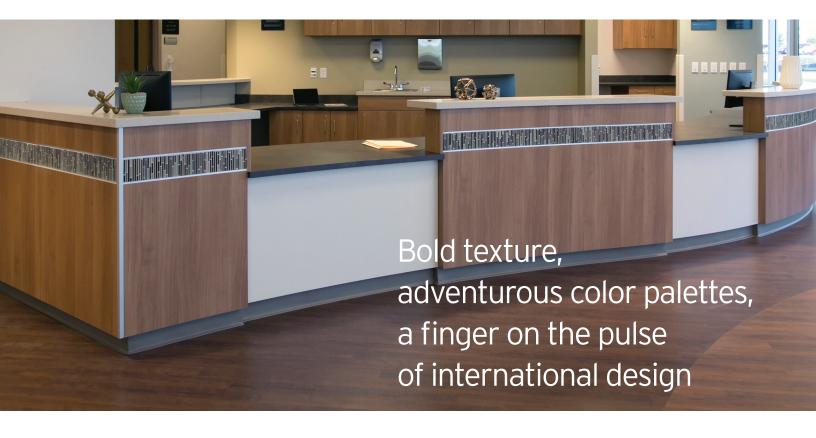

# Trento Oak

Distressed aesthetics and bold cathedrals

StevensWood is changing the world of surfaces. Enhance every space with wide-ranging options in woodgrains, solids and abstracts. Pair with award-winning textures to invigorate your next design. Specializing in woodgrain texture, StevensWood collections are versatile. Artika and Rain offer sleek, linear polish for contemporary and transitional spaces. New additions to the award-winning Legno Collection exude rustic chic characteristics for evolving design trends.

From retail and hospitality, to healthcare and education, to closets and office space, StevensWood surfaces are an ideal fit. Complete programs include matching banding, mouldings, slab and five piece doors, laminated panels and high impact surfaces.